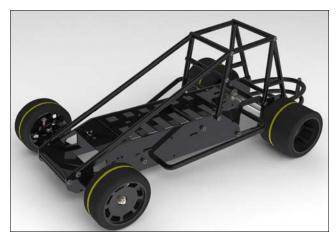

## RJS2030 1/10 SCALE OUTLAW SPRINT CAR KIT \$149.99

FEATURES A COMPOSITE FIBERGLASS 10" WHEELBASE LADDER STYLE CHASSIS WITH A FULL MOLDED ROLL CAGE, NERF BARS, MOLDED 4 PIECE LEXAN SPRINT CAR BODY AND FRONT & REAR WING KIT. IT INCLUDES AN ADJUSTABLE BALL DIFF, SPRING FRONT SUSPENSION, MOUNTED AND TRUED SPEC FOAM TIRES, MOTOR AND DIFF GEARS, AND STEERING LINKAGE.