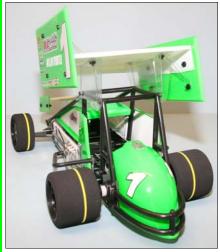

## OUTLAW SPRINTER KIT

LENGTH 15.5" (395MM) WIDTH 8" (203MM) WHEELBASE 10"(254MM) HEIGHT 9.8" (249MM)

www.rjspeed.com

## RJS2030 1/10 SCALE OUTLAW SPRINT CAR KIT \$149.99

FEATURES A COMPOSITE FIBERGLASS 10" WHEELBASE LADDER STYLE CHASSIS WITH A FULL MOLDED ROLL CAGE, NERF BARS, MOLDED 4 PIECE LEXAN SPRINT CAR BODY AND FRONT & REAR WING KIT. IT INCLUDES AN ADJUSTABLE BALL DIFF, SPRING FRONT SUSPENSION, MOUNTED AND TRUED SPEC FOAM TIRES, MOTOR AND DIFF GEARS, AND STEERING LINKAGE.