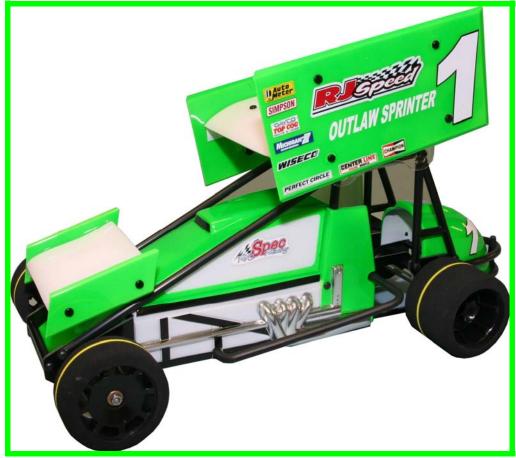

## OUTLAW SPRINTER KIT

LENGTH 15.5" (395MM) WIDTH 8" (203MM) WHEELBASE 10"(254MM) HEIGHT 9.8" (249MM)

www.rjspeed.com

## RJS2030 1/10 SCALE OUTLAW SPRINT CAR KIT \$149.99

FEATURES A COMPOSITE FIBERGLASS 10" WHEELBASE LADDER STYLE CHASSIS WITH A FULL MOLDED ROLL CAGE, NERF BARS, MOLDED 4 PIECE LEXAN SPRINT CAR BODY AND FRONT & REAR WING KIT. IT INCLUDES AN ADJUSTABLE BALL DIFF, SPRING FRONT SUSPENSION, MOUNTED AND TRUED SPEC FOAM TIRES, MOTOR AND DIFF GEARS, AND STEERING LINKAGE.